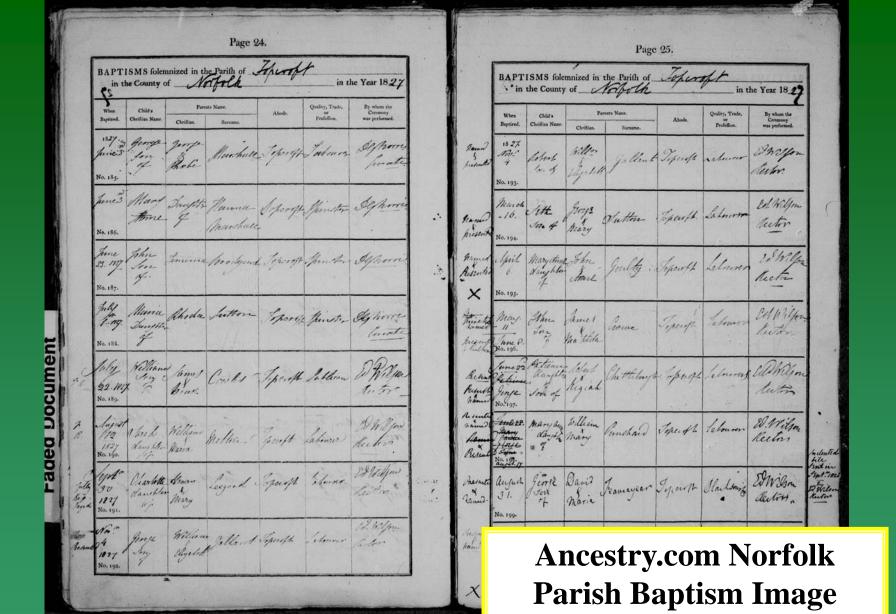

## Whither Digital Images? (2)

- Digital movie cameras
  - video images/clips
  - can also take still pictures but at a lower quality
- Images from/via the Web
  - Census, Vital records, Wills etc
    - Scotlandspeople BDMs small (<100k) TIFF file Wills large (~1M) colour TIFF file
    - Documents on line (England) ~1M (6 page PDF file)
    - Ancestry.Com Census large (~600k) JPG file
    - Ancestry.Com Norfolk Baptism large (~1M) JPG file