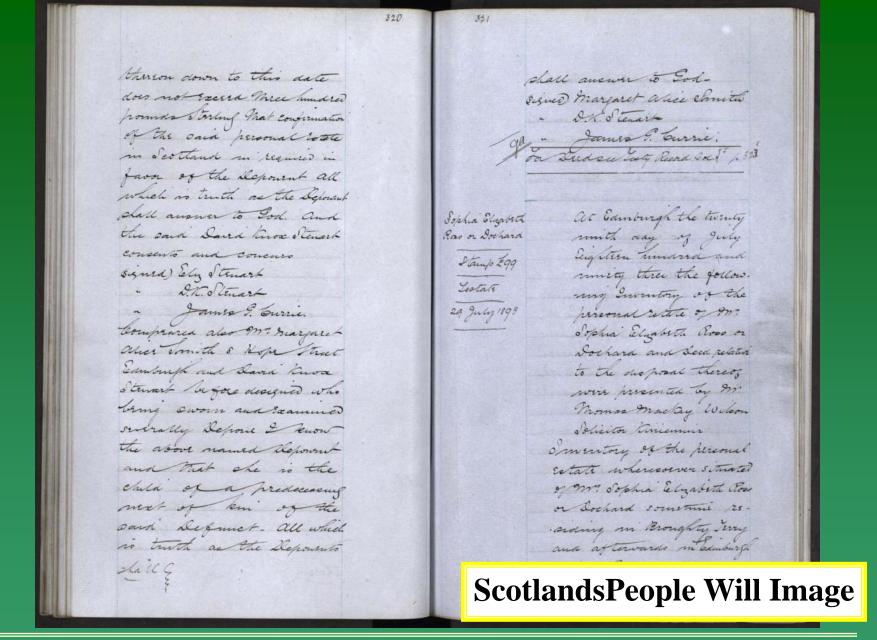

## Whither Digital Images? (2)

- Digital movie cameras
  - video images/clips
  - can also take still pictures but at a lower quality
- Images from/via the Web
  - Census, Vital records, Wills etc
    - Scotlandspeople BDMs small (<100k) TIFF file Wills large (~1M) colour TIFF file
    - Documents on line (England) ~1M (6 page PDF file)
    - Ancestry.Com Census large (~600k) JPG file
    - Ancestry.Com Norfolk Baptism large (~1M) JPG file